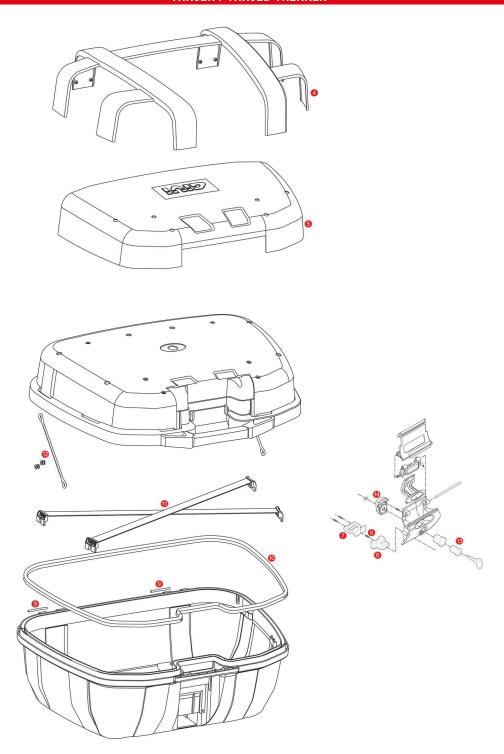

## TRK52N / TRK52B TREKKER

|   | 1         |                                                        |
|---|-----------|--------------------------------------------------------|
|   | ZTRK52CNM | TRK52N assembled top-shell                             |
|   | ZTRK52CBM | TRK52B assembled Top Shell                             |
|   | ZTRK52FNM | TRK52N assembled bottom-shell black                    |
|   | Z641N52M  | Hinge stop                                             |
| 4 | Z2202R    | Black metal plate cover/cap                            |
| 5 | Z22110XCR | Aluminium cover with anodizing cover/cap for TRK52N    |
|   | Z2211NR   | Aluminium cover black painted for TRK52B Black<br>Line |
| 6 | Z645CR    | Opening push button chromed                            |

| 7  | Z1782CR | Bolt                                                                        |
|----|---------|-----------------------------------------------------------------------------|
| 8  | Z191R   | Push button spring, 1 pcs.                                                  |
| 9  | Z590R   | Pin. Medium, 2 pcs.                                                         |
| 10 | Z3220R  | Trim                                                                        |
| 11 | Z2170R  | Elastic belt                                                                |
| 12 | Z599    | Nylon stop bag opening yarn                                                 |
| 13 | SL101   | Security lock set including cylinder, 2 keys, bush and under lock platelets |
| 14 | Z4513R  | Plate below lock for Security Lock key                                      |