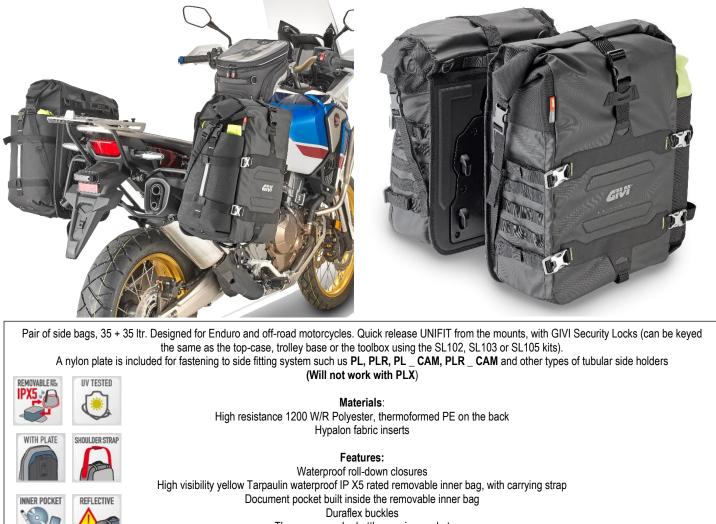

## NEW PRODUCT RELEASE GRT709 CANYON SADDLE BAGS

Document pocket built inside the removable inner bag, with carrying strap Document pocket built inside the removable inner bag Duraflex buckles Thermo or regular bottle carrying pocket M.O.L.L.E. system on both front and bottom sides 10 included M.O.L.L.E. fasteners (4 Double-D ring straps, 4 elastic straps, 2 universal hooks) Shoulder straps Reflective prints for improved visibility and safety **RRP \$999.95 (pair)** 