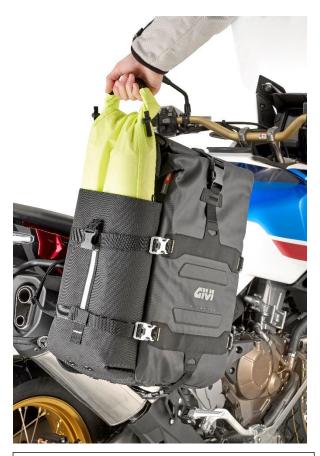

## NEW PRODUCT RELEASE GRT709 CANYON SADDLE BAGS

Document pocket built inside the removable inner bag, with carrying strap Document pocket built inside the removable inner bag Duraflex buckles Thermo or regular bottle carrying pocket M.O.L.L.E. system on both front and bottom sides 10 included M.O.L.L.E. fasteners (4 Double-D ring straps, 4 elastic straps, 2 universal hooks) Shoulder straps Reflective prints for improved visibility and safety **RRP \$999.95 (pair)** 