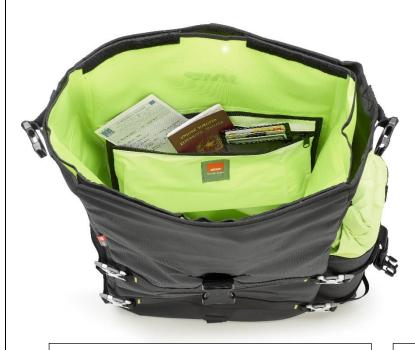

## NEW PRODUCT RELEASE GRT709 CANYON SADDLE BAGS

Document pocket built inside the removable inner bag, with carrying strap Document pocket built inside the removable inner bag Duraflex buckles Thermo or regular bottle carrying pocket M.O.L.L.E. system on both front and bottom sides 10 included M.O.L.L.E. fasteners (4 Double-D ring straps, 4 elastic straps, 2 universal hooks) Shoulder straps Reflective prints for improved visibility and safety **RRP \$999.95 (pair)** 