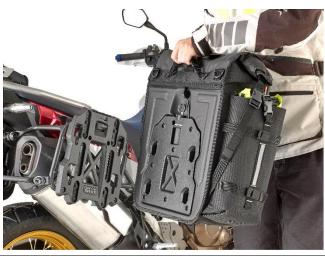

## NEW PRODUCT RELEASE GRT709 CANYON SADDLE BAGS

Document pocket built inside the removable inner bag, with carrying strap Document pocket built inside the removable inner bag Duraflex buckles Thermo or regular bottle carrying pocket M.O.L.L.E. system on both front and bottom sides 10 included M.O.L.L.E. fasteners (4 Double-D ring straps, 4 elastic straps, 2 universal hooks) Shoulder straps Reflective prints for improved visibility and safety **RRP \$999.95 (pair)** 