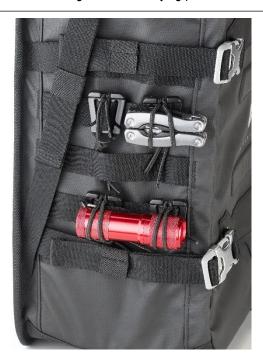

## NEW PRODUCT RELEASE GRT709 CANYON SADDLE BAGS

Document pocket built inside the removable inner bag, with carrying strap Document pocket built inside the removable inner bag Duraflex buckles Thermo or regular bottle carrying pocket M.O.L.L.E. system on both front and bottom sides 10 included M.O.L.L.E. fasteners (4 Double-D ring straps, 4 elastic straps, 2 universal hooks) Shoulder straps Reflective prints for improved visibility and safety **RRP \$999.95 (pair)** 