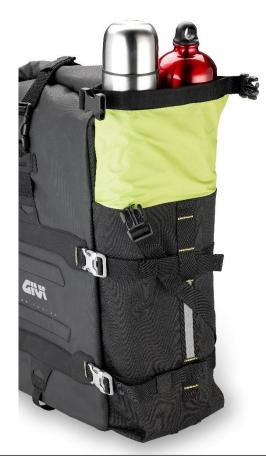

## NEW PRODUCT RELEASE GRT709 CANYON SADDLE BAGS

Document pocket built inside the removable inner bag, with carrying strap Document pocket built inside the removable inner bag Duraflex buckles Thermo or regular bottle carrying pocket M.O.L.L.E. system on both front and bottom sides 10 included M.O.L.L.E. fasteners (4 Double-D ring straps, 4 elastic straps, 2 universal hooks) Shoulder straps Reflective prints for improved visibility and safety **RRP \$999.95 (pair)** 