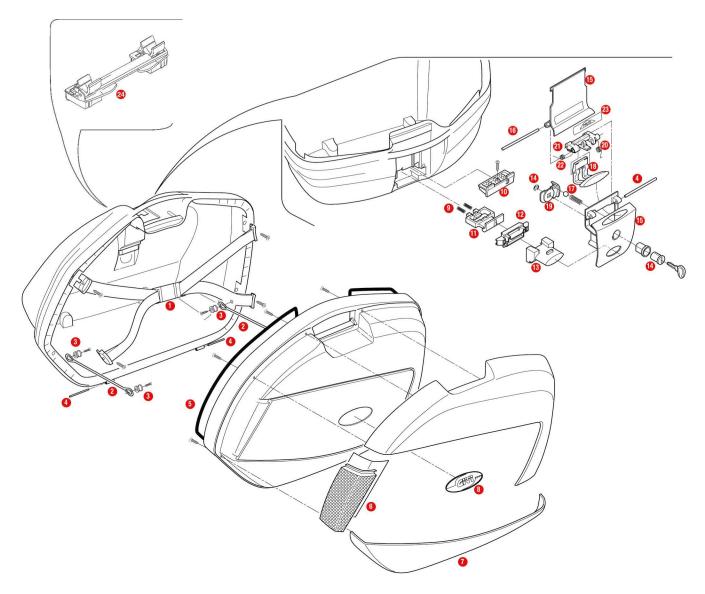

## V35 / V35 TECH

|   | Z35FNMDX | Right bottom-shell (mounted)                                 |
|---|----------|--------------------------------------------------------------|
|   | Z35FNMSX | Left bottom-shell (mounted)                                  |
|   | Z35CNMDX | Right top-shell (mounted)                                    |
|   | Z35CNMSX | Left top-shell (mounted)                                     |
|   | Z641NM2  | Lock set                                                     |
|   | Z641NTM  | Lock set (for TECH version)                                  |
| 1 | Z1462R   | Elastic belt                                                 |
| 2 | Z115R    | Stop bag opening yarn, 2 pcs.                                |
| 3 | Z112R    | Red pulley, 4 pcs.                                           |
| 4 | Z637R    | Pin. D. 04x75 mm, (1 piece)                                  |
| 5 | Z769     | Black lock lining                                            |
| 6 | Z1424R   | Reflectors (right and left)                                  |
|   | Z1424TR  | Reflectors with silver bottom, right and left (for V35 TECH) |
| 7 | Z1426R   | Low cover (right and left)                                   |
| 8 | ZV45     | V35/V46 logo                                                 |
| 9 | Z109     | Long bolt springs                                            |

| 10 | Z1404R | Push button guide 1pcs.                                                     |
|----|--------|-----------------------------------------------------------------------------|
| 11 | Z106   | Bolt                                                                        |
| 12 | Z1405R | Conical spacer, 1 pc.                                                       |
| 13 | Z645R  | Push button red                                                             |
| 14 | SL101  | Security lock set including cylinder, 2 keys, bush and under lock platelets |
| 15 | Z641NR | Hinge black                                                                 |
| 16 | Z721R  | Pin. D. 04x85 mm                                                            |
| 17 | Z1384R | Cylinder spring and steel spheres, 1 kit                                    |
| 18 | Z644R  | Opening push button, red, 1 pcs. (for top-case V46)                         |
| 19 | Z640R  | Plate below lock for standard key                                           |
| 20 | Z647R  | Torsion spring, 1 pcs.                                                      |
| 21 | Z643R  | Lock set element red, 1 pcs.                                                |
| 22 | Z632R  | Steel torsion spring                                                        |
| 23 | Z409R  | Name holder, 1 pcs.                                                         |
| 24 | Z1387R | Pair of rotational rear clamps                                              |